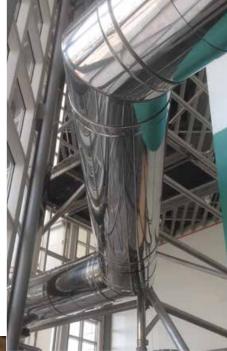

### Design

Key factors for the design included:

- Flues to be on show and as such aesthetics were an important factor in design.
- Smoke abatement unit to be installed to reduce levels of particulate at discharge and reduce likelihood of nuisance to surrounding buildings and residents.
- Mechanical extraction to be provided to ensure a constant draught at the ovens outlet and stop spillage of smoke into the restaurant
- Access points to be designed into the system allowing regular maintenance to be easily carried out.

### Installation

The installation of this project was to take place in conjunction with the shop fitting contractor and in line with the shopping centres facility management department. The smoke abatement system from SMOKI in Italy was installed onto a specially fabricated support framework next to the oven in the main restaurant area. This was connected to the oven with a conventional twin wall flue capable of withstanding the high temperatures involved. All flue from the SMOKI to termination was installed with a minimum 5' incline to allow all condense present to drain back out of the system. The system was terminated with an Exodraft chimney top fan outside of the restaurant's demise above the shopping centres main plant deck.