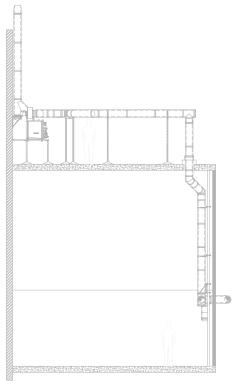

### Design

Key factors for the design included:

- Flues to be on show and as such aesthetics were an important factor in design.
- Smoke abatement unit to be installed to reduce levels of particulate at discharge and reduce likelihood of nuisance to surrounding buildings and residents.
- Mechanical extraction to be provided to ensure a constant draught at the ovens outlet and stop spillage of smoke into the restaurant
- Access points to be designed into the system allowing regular maintenance to be easily carried out.

### Installation

The installation of this project was to take place in conjunction with the shop fitting contractor and in line with the shopping centres facility management department. The smoke abatement system from SMOKI in Italy was installed onto a specially fabricated support framework next to the oven in the main restaurant area. This was connected to the oven with a conventional twin wall flue capable of withstanding the high temperatures involved. All flue from the SMOKI to termination was installed with a minimum 5' incline to allow all condense present to drain back out of the system. The system was terminated with an Exodraft chimney top fan outside of the restaurant's demise above the shopping centres main plant deck.