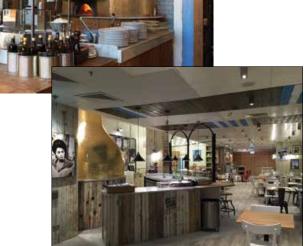

### **Project**

The brief for this project was to design, supply and install a new flue system complete with smoke abatement and mechanical extraction to serve a solid fuel pizza oven within a Central London shopping centre location. The restaurant operator -Rossopomodoro use a unique, gold mosaic covered oven as a centre piece to all their restaurants and keep the associated twin wall flue system and often the smoke abatement unit on show. We therefore need to take this into account with our designs to ensure that it not only works correctly but is aesthetically pleasing in its appearance.

### Design

Key factors for the design included:

- Flues to be on show and as such aesthetics were an important factor in design.
- Smoke abatement unit to be installed to reduce levels of particulate at discharge and reduce likelihood of nuisance to surrounding buildings and residents.
- Mechanical extraction to be provided to ensure a constant draught at the ovens outlet and stop spillage of smoke into the restaurant
- Access points to be designed into the system allowing regular maintenance to be easily carried out.