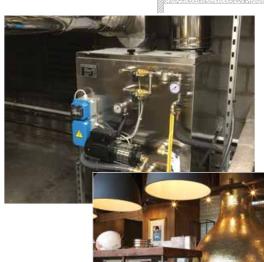

## **Product Specification**

The following product specification was used throughout the project:

- Internal Flue Poujoulat TI 316 grade stainless steel liner, 32mm insulation cavity, 304 grade stainless steel case.
- External Flue Poujoulat TI 316 grade stainless steel liner, 32mm insulation cavity, 304 grade stainless steel case.
- Smoke Abatement System SMOKI Junior Water Wash Filtration System.
- Extract System Exodraft RSV Vertical Discharge Termination Fan.

### Installation

The installation of this project was to take place in conjunction with the shop fitting contractor and in line with the shopping centres facility management department. The smoke abatement system from SMOKI in Italy was installed onto a specially fabricated support framework next to the oven in the main restaurant area. This was connected to the oven with a conventional twin wall flue capable of withstanding the high temperatures involved. All flue from the SMOKI to termination was installed with a minimum 5' incline to allow all condense present to drain back out of the system. The system was terminated with an Exodraft chimney top fan outside of the restaurant's demise above the shopping centres main plant deck.