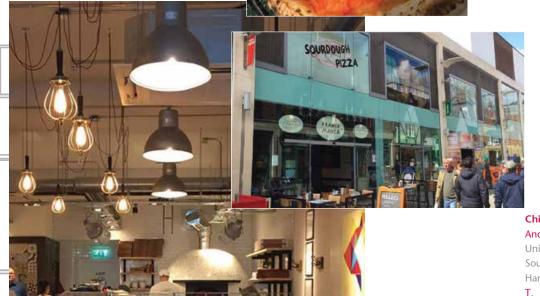

## **Project**

The brief for this project was to design, supply and install a new flue system complete with smoke abatement and mechanical extraction to serve a solid fuel pizza oven within a new development of restaurants and fast food outlets in Guildford town centre. Franco Manca use a distinctive tiled oven in all of their sites which is situated on show within the restaurant to cook their signature sourdough pizzas. The flue system is also left exposed in all of their sites and therefore the design of the system needs to take this into account. On this particular site the riser at the rear of the building was subject to stringent planning restrictions and following our installation the flue was enclosed within an additional duct, this was then painted by an artist to match the existing brick work façade of the building.

Other Franco Manca sites completed to date: Guildford / Brighton / Bromley / Stoke Newington / Wimbledon / Bermondsey Street / Earls Court / Ealing / Covent Garden / East Dulwich / Southfields / Broadgate Circle / Belsize Park / Soho