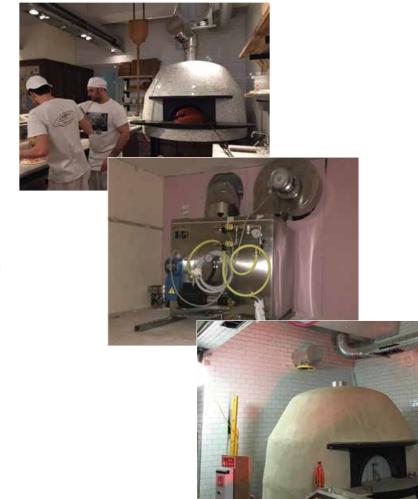

## **Project**

The brief for this project was to design, supply and install a new flue system complete with smoke abatement and mechanical extraction to serve a solid fuel pizza oven within a new development of restaurants and fast food outlets in Guildford town centre. Franco Manca use a distinctive tiled oven in all of their sites which is situated on show within the restaurant to cook their signature sourdough pizzas. The flue system is also left exposed in all of their sites and therefore the design of the system needs to take this into account. On this particular site the riser at the rear of the building was subject to stringent planning restrictions and following our installation the flue was enclosed within an additional duct, this was then painted by an artist to match the existing brick work façade of the building.

### Design

Key factors for the design included:

- Flues to be on show within the restaurant area and as such aesthetics were an important factor in design.
- Smoke abatement unit to be installed to reduce levels of particulate at discharge and reduce likelihood of nuisance to surrounding buildings and residents.
- Due to planning restrictions and access difficulties the SMOKI unit was supplied with an integral fan system to keep all serviceable parts within the clients demise.
- The flue design needed to incorporate cleaning access's throughout to ensure that the system could be properly maintained.

The following product specification was used throughout the project:

- Internal Flue Poujoulat TI 316 grade stainless steel liner, 32mm insulation cavity, 304 grade stainless steel case.
- External Flue Poujoulat TI 316 grade stainless steel liner, 32mm insulation cavity, 304 grade stainless steel case.
- Smoke Abatement System SMOKI Water Wash Filtration System complete with integral fan and associated controls.