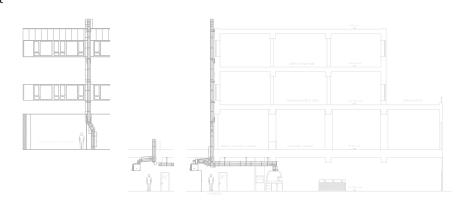

## **Project**

The brief for this project was to design, supply and install a new flue system complete with smoke abatement and mechanical extraction to serve a solid fuel pizza oven within a new development of restaurants and fast food outlets in Guildford town centre. Franco Manca use a distinctive tiled oven in all of their sites which is situated on show within the restaurant to cook their signature sourdough pizzas. The flue system is also left exposed in all of their sites and therefore the design of the system needs to take this into account. On this particular site the riser at the rear of the building was subject to stringent planning restrictions and following our installation the flue was enclosed within an additional duct, this was then painted by an artist to match the existing brick work façade of the building.

### Design

Key factors for the design included:

- Flues to be on show within the restaurant area and as such aesthetics were an important factor in design.
- Smoke abatement unit to be installed to reduce levels of particulate at discharge and reduce likelihood of nuisance to surrounding buildings and residents.
- Due to planning restrictions and access difficulties the SMOKI unit was supplied with an integral fan system to keep all serviceable parts within the clients demise.
- The flue design needed to incorporate cleaning access's throughout to ensure that the system could be properly maintained.

#### Installation

The installation of this project was undertaken for Chapman Ventilation who work closely with Franco Manca to provide a full ventilation and extract design and install package. We liaised closely with Chapman Ventilations project manager throughout the installation to ensure that the system was completed as designed and within the required time frame. The flue passed thorough the restaurants ceiling slab and into a rear car park area at which point a protection rail was installed by the main contractor to ensure that the flue remained guarded from collision. Using a MEWPS access machine we installed the riser up the rear of the building during a weekend to minimise disruption to other occupiers of the development.